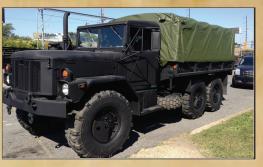

## **JUST ARRIVED**

More than 30 tractor trailer loads of New Old Stock & Military Rebuilt Parts

Including parts for 2 <sup>1</sup>/<sub>2</sub> ton: M35A2 & M35A3, 5 ton: M54/M809/M939, HMMWV and MORE!

Many hard to find parts that have been hidden away for years and years

Many restoration items, such as sheet metal, mechanical and driveline parts, wheels & tires

We have 100% parts support for <u>ALL</u>  $2\frac{1}{2}$  and 5 ton trucks to meet your needs