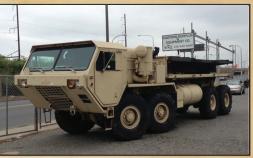

## **JUST ARRIVED**

More than 30 tractor trailer loads of New Old Stock & Military Rebuilt Parts

Including parts for 2 <sup>1</sup>/<sub>2</sub> ton: M35A2 & M35A3, 5 ton: M54/M809/M939, HMMWV and MORE!

Many hard to find parts that have been hidden away for years and years

Many restoration items, such as sheet metal, mechanical and driveline parts, wheels & tires

We have 100% parts support for <u>ALL</u>  $2\frac{1}{2}$  and 5 ton trucks to meet your needs