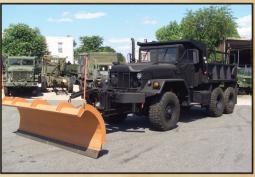

## **JUST ARRIVED**

More than 30 tractor trailer loads of New Old Stock & Military Rebuilt Parts

Including parts for 2 <sup>1</sup>/<sub>2</sub> ton: M35A2 & M35A3, 5 ton: M54/M809/M939, HMMWV and MORE!

Many hard to find parts that have been hidden away for years and years

Many restoration items, such as sheet metal, mechanical and driveline parts, wheels & tires

We have 100% parts support for <u>ALL</u>  $2\frac{1}{2}$  and 5 ton trucks to meet your needs