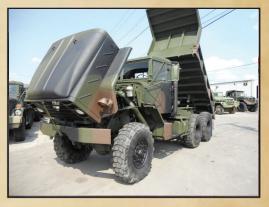

## **JUST ARRIVED**

More than 30 tractor trailer loads of New Old Stock & Military Rebuilt Parts

Including parts for 2 <sup>1</sup>/<sub>2</sub> ton: M35A2 & M35A3, 5 ton: M54/M809/M939, HMMWV and MORE!

Many hard to find parts that have been hidden away for years and years

Many restoration items, such as sheet metal, mechanical and driveline parts, wheels & tires

We have 100% parts support for <u>ALL</u>  $2\frac{1}{2}$  and 5 ton trucks to meet your needs