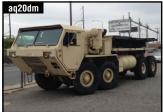

1993 OSHKOSH M1070 HET 28,180 Mi. 8 Wheel Drive. Stk #: 17-1 \$48.500

Philadelphia. PA 19135

1990 OSHKOSH M985 HEMTT 724 Mi. Good Title. Stk #: 13-100 . \$34.900

1984 AM GENERAL M925A1 Cargo 1980 AM GENERAL M920 17495 Mi Truck 58.521 Mi. Stk #: 15-36 \$14.750 Hvd Drag Winch, Stk#15-11.... Call **PARTS & ACCESSORIES** 