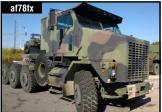

1993 OSHKOSH M1070 HET 28,180 Mi. 8 Wheel Drive. Stk #: 17-1 \$48.500

Philadelphia. PA 19135

1990 OSHKOSH M985 HEMTT 724 Mi. Good Title. Stk #: 13-100 . \$34.900

1984 AM GENERAL M925A1 Cargo 1980 AM GENERAL M920 17495 Mi Truck 58.521 Mi. Stk #: 15-36 \$14.750 Hvd Drag Winch, Stk#15-11.... Call **PARTS & ACCESSORIES** 