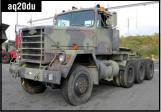

1993 OSHKOSH M1070 HET 28,180 Mi. 8 Wheel Drive. Stk #: 17-1 \$48.500

Philadelphia. PA 19135

1990 OSHKOSH M985 HEMTT 724 Mi. Good Title. Stk #: 13-100 . \$34.900

1984 AM GENERAL M925A1 Cargo 1980 AM GENERAL M920 17495 Mi Truck 58.521 Mi. Stk #: 15-36 \$14.750 Hvd Drag Winch, Stk#15-11.... Call **PARTS & ACCESSORIES** 