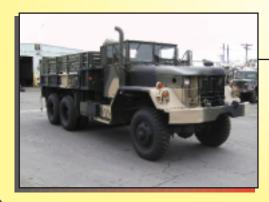

### 5 TON TRUCKS

800 series, Cummins Diesel, all wheel drive, PTO driven winches. Offering Hydraulic Wreckers, Dump Trucks, 5th wheel Tractors, Cab & Chassis, Short & Long Frames, Custom Trucks.