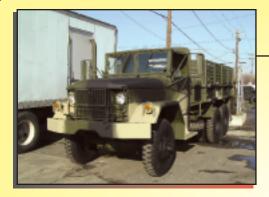

## 2 <sup>1</sup>/<sub>2</sub> TON TRUCKS

M35A2 Series Cargo Trucks, turbo diesel, all wheel drive, PTO driven winches. Log Trucks, Dump Trucks, Cab & Chassis, Custom Trucks. No CDL required in most states.