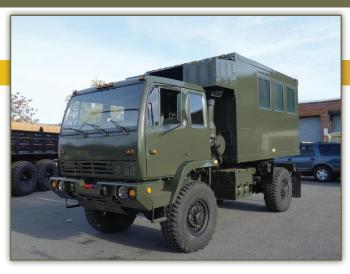

## EASTERN SURPLUS & EQUIPMENT CO

We are proud to announce our new website and online store—constantly updated at:

## www.easternsurplus.net

We offer a full service shop (over 70,000 square feet) for maintenance/repair, customization, fabrication, painting, municipal fleet support and we export anywhere in the world. Check it out today!



See detailed pictures, new parts inventory with in-depth search capability including National Stock Number (NSN) and Parts Number cross referencing for easy shopping.













5825 Tacony Street, Philadelphia, PA, 19135 | dave@easternsurplus.net Toll-free: (855) 332-0500 | Worldwide: (215) 332-0500