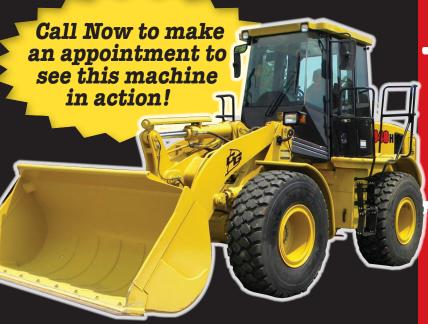

# CG MODEL CG948H ARTICULATED WHEEL LOADER

## EASTERN SURPLUS IS NOW AN OFFICIAL U.S. DEALERSHIP FOR CG CONSTRUCTION EQUIPMENT

Featuring the Cummins Diesel Engine-Powered, EPA Compliant Model CG948H Articulated Wheel Loader with 3-Yard Bucket