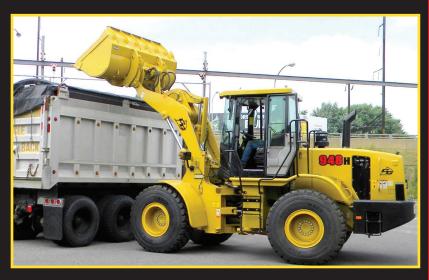

# CG MODEL CG948H ARTICULATED WHEEL LOADER

## EASTERN SURPLUS IS NOW AN OFFICIAL U.S. DEALERSHIP FOR CG CONSTRUCTION EQUIPMENT

Featuring the Cummins Diesel Engine-Powered, EPA Compliant Model CG948H Articulated Wheel Loader with 3-Yard Bucket